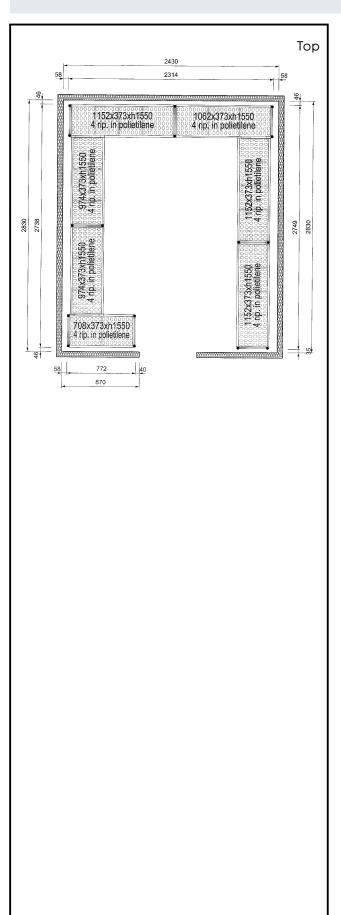

137104 (CRS2428)

Shelving set, composed of aluminium uprights and 4 polyethylene louvered shelves, for 2430x2830 mm cold rooms

#### Item No.

4-level shelving set. Designed for corner installation along the sides of the cold room. Louvered sectional polyethylene shelves (depth=373mm). Aluminium (20 micron) side uprights (height=1550mm). Adjustable feet.

### **Key Information:**

External dimensions, length

137104 (CRS2428) 772-2738-2314-2749 mm

External dimensions,

Depth: 373 mm External dimensions,

1550 mm 3500 kg

Height: Max loading weight: Net weight: 118 kg