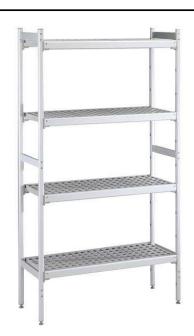

137104 (CRS2428)

Shelving set, composed of aluminium uprights and 4 polyethylene louvered shelves, for 2430x2830 mm cold rooms

#### Item No.

4-level shelving set. Designed for corner installation along the sides of the cold room. Louvered sectional polyethylene shelves (depth=373mm). Aluminium (20 micron) side uprights (height=1550mm). Adjustable feet.

#### Construction

- Uprights and shelf frames constructed entirely in anodized aluminium (20 micron).
- 4 tiers.
- Shelves made by section of polyethylene tablets.
- Sectional polyethylene shelves are dishwasher safe